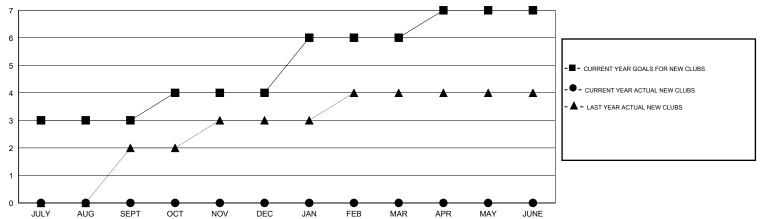

## **LOCATION REP OF BANGLADESH**

GMT CA 6

| Clubs         |                  |                   |                  |                  | Members               |                    |                                     |                    |                  |
|---------------|------------------|-------------------|------------------|------------------|-----------------------|--------------------|-------------------------------------|--------------------|------------------|
|               | RESUL            | LTS FOR 2015-2016 | <b>i</b>         |                  | RESULTS FOR 2015-2016 |                    |                                     |                    |                  |
| QUARTER       | NEW CLUB<br>GOAL | NEW CLUBS         | DROPPED<br>CLUBS | NET<br>GAIN/LOSS | QUARTER               | NEW MEMBER<br>GOAL | CHARTER AND<br>NEW MEMBERS<br>ADDED | DROPPED<br>MEMBERS | NET<br>GAIN/LOSS |
| JULY/AUG/SEPT | 3                | 0                 | 3                | -3               | JULY/AUG/SEPT         | 105                | 78                                  | 142                | -64              |
| OCT/NOV/DEC   | 1                | 0                 | 0                | 0                | OCT/NOV/DEC           | 20                 | 0                                   | 0                  | 0                |
| JAN/FEB/MAR   | 2                | 0                 | 0                | 0                | JAN/FEB/MAR           | 75                 | 0                                   | 0                  | 0                |
| APR/MAY/JUNE  | 1                | 0                 | 0                | 0                | APR/MAY/JUNE          | 28                 | 0                                   | 0                  | 0                |

#### GOALS AND ACTUAL NEW CLUBS CUMULATIVE