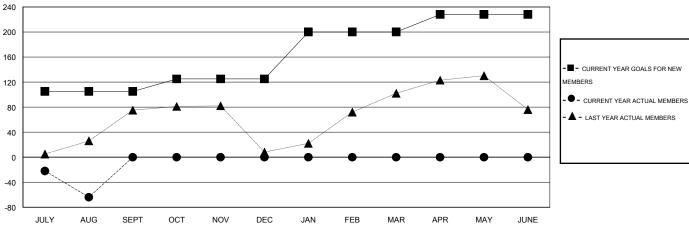

## **LOCATION REP OF BANGLADESH**

GMT CA 6

| Clubs         |                  |                   |                  |                  | Members               |                    |                                     |                    |                  |
|---------------|------------------|-------------------|------------------|------------------|-----------------------|--------------------|-------------------------------------|--------------------|------------------|
|               | RESUL            | LTS FOR 2015-2016 | <b>i</b>         |                  | RESULTS FOR 2015-2016 |                    |                                     |                    |                  |
| QUARTER       | NEW CLUB<br>GOAL | NEW CLUBS         | DROPPED<br>CLUBS | NET<br>GAIN/LOSS | QUARTER               | NEW MEMBER<br>GOAL | CHARTER AND<br>NEW MEMBERS<br>ADDED | DROPPED<br>MEMBERS | NET<br>GAIN/LOSS |
| JULY/AUG/SEPT | 3                | 0                 | 3                | -3               | JULY/AUG/SEPT         | 105                | 78                                  | 142                | -64              |
| OCT/NOV/DEC   | 1                | 0                 | 0                | 0                | OCT/NOV/DEC           | 20                 | 0                                   | 0                  | 0                |
| JAN/FEB/MAR   | 2                | 0                 | 0                | 0                | JAN/FEB/MAR           | 75                 | 0                                   | 0                  | 0                |
| APR/MAY/JUNE  | 1                | 0                 | 0                | 0                | APR/MAY/JUNE          | 28                 | 0                                   | 0                  | 0                |

## GOALS AND ACTUAL MEMBERS CUMULATIVE

| - ■ - CURRENT YEAR GOALS FOR NEW |
|----------------------------------|
| MEMBERS                          |

- LAST YEAR ACTUAL MEMBERS

| DROPPED CLUBS: 3 |     |  |
|------------------|-----|--|
| DROPPED MEMBERS  |     |  |
| DECEASED         | 0   |  |
| CLUB CANCELLED   | 52  |  |
| OTHER            | 90  |  |
| TOTAL            | 142 |  |